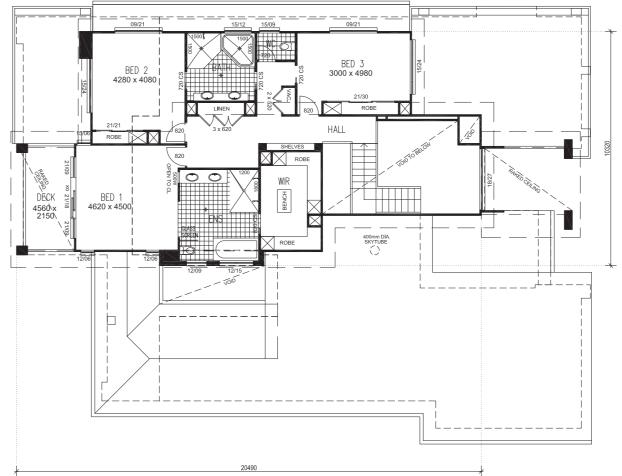

#### FIRST FLOOR

| LIVING AREAS          |                                                                                                                     |
|-----------------------|---------------------------------------------------------------------------------------------------------------------|
| LIVING                | 5700 x 6410                                                                                                         |
| DINING                | 4370 x 3600                                                                                                         |
| DINING                | 3200 x 4000                                                                                                         |
| LOUNGE                | 3200 x 5300                                                                                                         |
|                       |                                                                                                                     |
| BEDROOMS              |                                                                                                                     |
| BED 1                 | 4620 x 4500                                                                                                         |
| BED 2                 | 4280 x 4080                                                                                                         |
| BED 3                 | 3000 x 4980                                                                                                         |
| BED 4                 | 3700 x 4980                                                                                                         |
|                       |                                                                                                                     |
| OUTDOOR               |                                                                                                                     |
| OUTDOOR               | 10490 x 4800                                                                                                        |
|                       | <u>^</u>                                                                                                            |
| <b>E</b> 4 <b>E</b> 4 | <b>a</b> 4                                                                                                          |
|                       | LIVING<br>DINING<br>DINING<br>LOUNGE<br>BEDROOMS<br>BED 1<br>BED 2<br>BED 3<br>BED 3<br>BED 4<br>OUTDOOR<br>OUTDOOR |