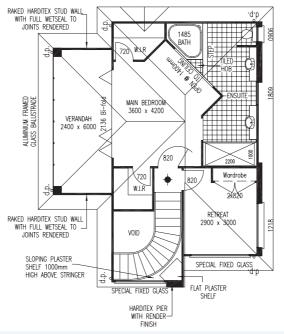

#### LIVING AREAS

| LIVING   | 4500 x 5400 |
|----------|-------------|
| FAMILY   | 3400 x 3600 |
| DINING   | 2600 x 5800 |
| STUDIO   | 3600 x 4000 |
| BEDROOMS |             |
| BED 1    | 3600 x 4200 |
| BED 2    | 3300 x 3400 |
| BED 3    | 3300 x 3400 |
| BED 4    | 3100 x 3470 |
| RETREAT  | 2900 x 3000 |
| STUDY    | 3000 x 4000 |
| OUTDOOR  |             |
| TERRACE  | 3600 x 5800 |
| BALCONY  | 2400 x 6000 |
| 6 🔙 4    | â 2         |

#### TOTAL AREAS

| GROUND FLOOR INCL GARAGE               | 277.73m <sup>2</sup>         |
|----------------------------------------|------------------------------|
| UPPER FLOOR                            | 62.42m <sup>2</sup>          |
| VERANDAH<br>EAVE EXIT<br>ENTERTAIN TCE | 14.45m²<br>7.32m²<br>23.17m² |
| TOTAL HOME AREA                        | 385.09m <sup>2</sup>         |
| EXTERIOR LENGTH<br>EXTERIOR WIDTH      | 23.58m<br>17.59m             |
| MINIMUM LOT WIDTH<br>METRIC            | 21.24m                       |
| MINIMUM LOT LENGTH<br>METRIC           | <b>H</b><br>31.69m           |