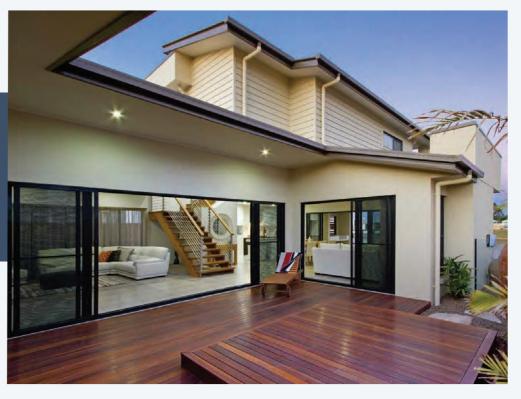

| 334.59m <sup>2</sup> |
| 4100 x 5650                |                             |                      |
| 3500 x 3750                | EXTERIOR LENGTH             | 20.79m               |
| 3000 x 3600                | EXTERIOR WIDTH              | 17.15m               |
| 3000 x 3200                | MINIMUM LOT WIDTH           |                      |
|                            | METRIC                      | 20.75m               |
| 3700 x 9100                |                             |                      |
|                            | MINIMUM LOT LENGT           | Н                    |
| â 2                        | METRIC                      | 29.00m               |











# <sup>66</sup> Let your dream home become a reality with Morcraft Homes <sup>99</sup>





MARTINIQUE 4

344.64m<sup>2</sup> · 37.09sq

#### FLOOR PLAN





The Martinique 345 stands tall, it suits a smaller modern block with views to the front via the Dining/Lounge and TV room/Bedroom 1, with a dual patio private outdoor Living area and open family/Meals/Kitchen this design is easy living.

| LIVING AREAS                                  |                                                      |
|-----------------------------------------------|------------------------------------------------------|
| LOUNGE<br>FAMILY<br>DINING<br>MEALS           | 3300 x 450<br>4440 x 500<br>4000 x 300<br>5390 x 300 |
| BED ROOMS<br>BED 1<br>BED 2<br>BED 3<br>BED 4 | 4220 x 455<br>3000 x 407<br>3330 x 300<br>3320 x 300 |
| OUTDOOR<br>PATIO 1<br>PATIO 2<br>TERRACE      | 1800 x 542<br>4000 x 4