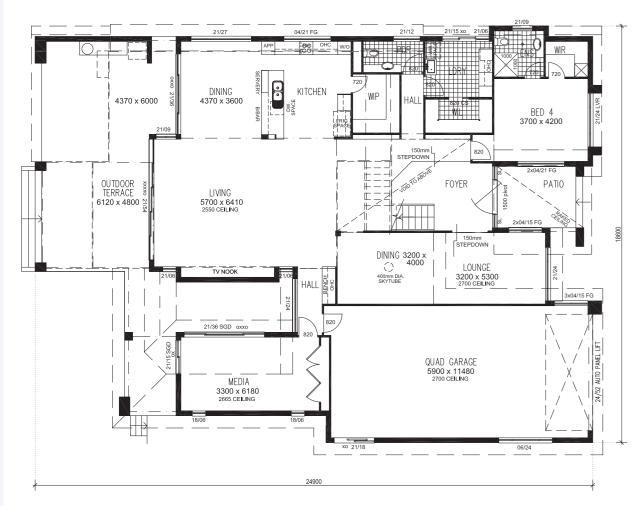

#### FIRST FLOOR

| LIVING AREAS          |                                                                                                                     |
|-----------------------|---------------------------------------------------------------------------------------------------------------------|
| LIVING                | 5700 x 6410                                                                                                         |
| DINING                | 4370 x 3600                                                                                                         |
| DINING                | 3200 x 4000                                                                                                         |
| LOUNGE                | 3200 x 5300                                                                                                         |
|                       |                                                                                                                     |
| BEDROOMS              |                                                                                                                     |
| BED 1                 | 4620 x 4500                                                                                                         |
| BED 2                 | 4280 x 4080                                                                                                         |
| BED 3                 | 3000 x 4980                                                                                                         |
| BED 4                 | 3700 x 4980                                                                                                         |
|                       |                                                                                                                     |
| OUTDOOR               |                                                                                                                     |
| OUTDOOR               | 10490 x 4800                                                                                                        |
|                       | <u>^</u>                                                                                                            |
| <b>E</b> 4 <b>E</b> 4 | <b>a</b> 4                                                                                                          |
|                       | LIVING<br>DINING<br>DINING<br>LOUNGE<br>BEDROOMS<br>BED 1<br>BED 2<br>BED 3<br>BED 3<br>BED 4<br>OUTDOOR<br>OUTDOOR |

| TOTAL AREAS                       |                              |
|-----------------------------------|------------------------------|
| GROUND FLOOR INCL                 | 317.23m <sup>2</sup>         |
| UPPER FLOOR                       | 151.57m <sup>2</sup>         |
| TERRACE<br>DECK<br>PATIO          | 62.45m²<br>10.97m²<br>9.68m² |
| TOTAL HOME AREA                   | 551.90m <sup>2</sup>         |
| EXTERIOR LENGTH<br>EXTERIOR WIDTH | 24.90m<br>18.60m             |
| MINIMUM LOT WIDTH<br>METRIC       | 21.00m                       |
| MINIMUM LOT LENGTH<br>METRIC      | <b>H</b><br>  33.90m         |