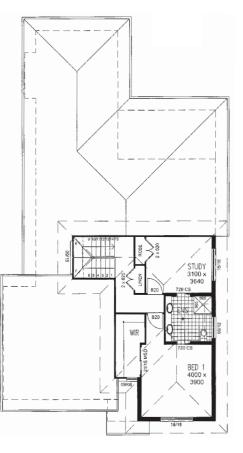

GROUND FLOOR

256.18m<sup>2</sup> • 27.57sq

MARTINIQUE

 $L \cup$ 

The **Martinique 257** is a real entertainer with all the living focus to the huge patio maximising the block usage. Generous bedrooms, a walk through laundry from garage to gallery kitchen, very convenient.

**GROUND FLOOR** 

FIRST FLOOR

| LIVING AREAS |             |
|--------------|-------------|
| FAMILY       | 4000 x 4120 |
| DINING       | 3000 x 4100 |
| LOUNGE       | 4100 x 4100 |
|              |             |
| BEDROOMS     |             |
| BED 1        | 4000 x 3900 |
| BED 2        | 3800 x 3300 |
| BED 3        | 3500 x 3300 |
| STUDY        | 3100 x 3640 |
| OUTDOOR      |             |
| PATIO        | 2700 x 5400 |
|              |             |
|              |             |
| <b>4 2</b>   | <b>会</b> 2  |
|              |             |
|              |             |

| TOTAL AREAS              |                      |  |  |
|--------------------------|----------------------|--|--|
| GROUND FLOOR INCL GARAGE | 178.7m <sup>2</sup>  |  |  |
| UPPER FLOOR              | 59.83m <sup>2</sup>  |  |  |
| PORCH                    | 3.07m <sup>2</sup>   |  |  |
| PATIO                    | 14.58m <sup>2</sup>  |  |  |
| TOTAL HOME AREA          | 256.18m <sup>2</sup> |  |  |
| EXTERIOR LENGTH          | 21.53m               |  |  |
| EXTERIOR WIDTH           | 11.70m               |  |  |
| MINIMUM LOT WIDTH        |                      |  |  |
| METRIC                   | 14.60m               |  |  |
| MINIMUM LOT LENGTH       |                      |  |  |