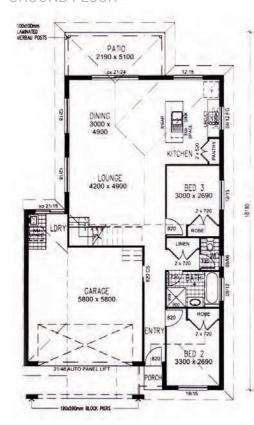

#### **189.89**m<sup>2</sup> • 20.43sq

| 61.28m<sup>2</sup>

113.14m<sup>2</sup>

10.01m<sup>2</sup>

5.46m<sup>2</sup>

189.89m<sup>2</sup>

| 18.89m 8.39m

10.00m

25.00m

MINIMUM LOT LENGTH

The **Capri 190** is compact with loads of space with, 2 separate living areas, living and an outdoor entertaining terrace, 3 bedrooms with a easy option to create a fourth. It fits on the smallest of blocks, allowing easy living with minimal outdoor upkeep giving plenty of time to entertain and personal freedom.

#### **GROUND FLOOR**

| AREAS                                     | TOTAL AREAS                       |
|-------------------------------------------|-----------------------------------|
| E 3600 x 4100                             | UPPER FLOOR                       |
| 4200 x 4400   2700 x 3500                 | GROUND FLOOR INCL                 |
| OMS                                       | TERRACE<br>PORCH                  |
| 3400 x 3600<br>3000 x 3200<br>2800 x 3200 | TOTAL HOME AREA                   |
| OR                                        | EXTERIOR LENGTH<br>EXTERIOR WIDTH |
| / 6550 v 1200                             | MINIMUM LOT WIDTH                 |

| CH   | 4550 x 120 |
|------|------------|
| RACE | 2500 x 410 |
| AGE  | 3800 x 590 |
|      |            |

â 1

METRIC

METRIC

202.42m<sup>2</sup> • 21.78sq

U

The **Florida 203** is a practical, easy to live in home that suits coastal land sizes. Master Suite is upstairs with a viewing balcony and ensuite that accesses the study. The design has central living with aspects to the rear patio.