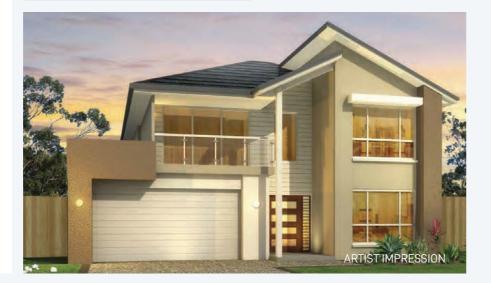

| CH   | 4550 x 120 |
|------|------------|
| RACE | 2500 x 410 |
| AGE  | 3800 x 590 |
|      |            |

â 1

METRIC

METRIC

202.42m<sup>2</sup> • 21.78sq

U

The **Florida 203** is a practical, easy to live in home that suits coastal land sizes. Master Suite is upstairs with a viewing balcony and ensuite that accesses the study. The design has central living with aspects to the rear patio.