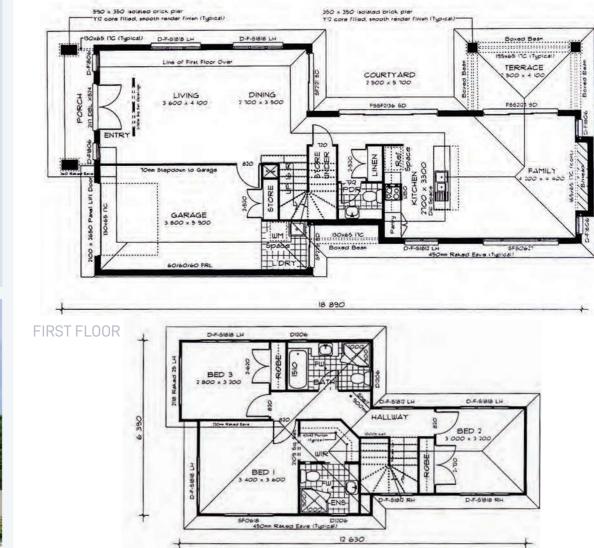

#### **189.89**m<sup>2</sup> • 20.43sq

| 61.28m<sup>2</sup>

113.14m<sup>2</sup>

10.01m<sup>2</sup>

5.46m<sup>2</sup>

189.89m<sup>2</sup>

| 18.89m 8.39m

10.00m

25.00m

MINIMUM LOT LENGTH

The **Capri 190** is compact with loads of space with, 2 separate living areas, living and an outdoor entertaining terrace, 3 bedrooms with a easy option to create a fourth. It fits on the smallest of blocks, allowing easy living with minimal outdoor upkeep giving plenty of time to entertain and personal freedom.

#### **GROUND FLOOR**

| AREAS                                     | TOTAL AREAS                       |
|-------------------------------------------|-----------------------------------|
| E 3600 x 4100                             | UPPER FLOOR                       |
| 4200 x 4400   2700 x 3500                 | GROUND FLOOR INCL                 |
| OMS                                       | TERRACE<br>PORCH                  |
| 3400 x 3600<br>3000 x 3200<br>2800 x 3200 | TOTAL HOME AREA                   |
| OR                                        | EXTERIOR LENGTH<br>EXTERIOR WIDTH |
| / 6550 v 1200                             | MINIMUM LOT WIDTH                 |

| CH   | 4550 x 120 |
|------|------------|
| RACE | 2500 x 410 |
| AGE  | 3800 x 590 |
|      |            |

â 1

METRIC

METRIC

202.42m<sup>2</sup> • 21.78sq

U

The **Florida 203** is a practical, easy to live in home that suits coastal land sizes. Master Suite is upstairs with a viewing balcony and ensuite that accesses the study. The design has central living with aspects to the rear patio.