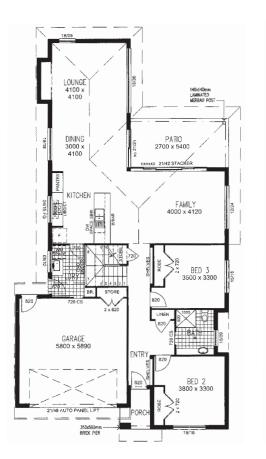

GROUND FLOOR

256.18m<sup>2</sup> • 27.57sq

MARTINIQUE

 $L \cup$ 

The **Martinique 257** is a real entertainer with all the living focus to the huge patio maximising the block usage. Generous bedrooms, a walk through laundry from garage to gallery kitchen, very convenient.

**GROUND FLOOR** 

FIRST FLOOR

| LIVING AREAS |             |
|--------------|-------------|
| FAMILY       | 4000 x 4120 |
| DINING       | 3000 x 4100 |
| LOUNGE       | 4100 x 4100 |
|              |             |
| BEDROOMS     |             |
| BED 1        | 4000 x 3900 |
| BED 2        | 3800 x 3300 |
| BED 3        | 3500 x 3300 |
| STUDY        | 3100 x 3640 |
| OUTDOOR      |             |
| PATIO        | 2700 x 5400 |
|              |             |
|              |             |
| <b>4 2</b>   | <b>会</b> 2  |
|              |             |
|              |             |

| TOTAL AREAS              |                      |  |  |
|--------------------------|----------------------|--|--|
| GROUND FLOOR INCL GARAGE | 178.7m <sup>2</sup>  |  |  |
| UPPER FLOOR              | 59.83m <sup>2</sup>  |  |  |
| PORCH                    | 3.07m <sup>2</sup>   |  |  |
| PATIO                    | 14.58m <sup>2</sup>  |  |  |
| TOTAL HOME AREA          | 256.18m <sup>2</sup> |  |  |
| EXTERIOR LENGTH          | 21.53m               |  |  |
| EXTERIOR WIDTH           | 11.70m               |  |  |
| MINIMUM LOT WIDTH        |                      |  |  |
| METRIC                   | 14.60m               |  |  |
| MINIMUM LOT LENGTH       |                      |  |  |