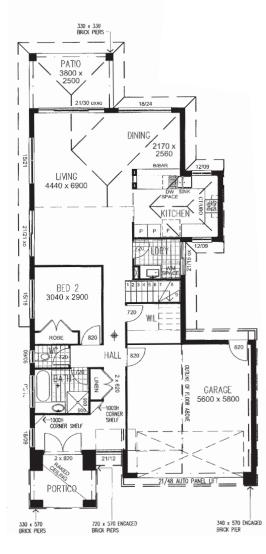

## <sup>66</sup>It just gets better <sup>99</sup>

228.39m<sup>2</sup> • 24.58sq

Extremely attractive from the street with modern lines, entry is via a Skillion Roof Portico to a 4 bed, 3 bath home with rear living, laundry, courtyard and huge kitchen. The perfect coastal entertainer!

| LIVING AREAS                                            |                                                          |
|---------------------------------------------------------|----------------------------------------------------------|
| LIVING<br>DINING                                        | 4440 x 6900<br>2170 x 2560                               |
| BEDROOMS<br>BED 1<br>BED 2<br>BED 3<br>BED 4<br>OUTDOOR | 3970 x 4410<br>2900 x 3040<br>2800 x 3840<br>2600 x 2800 |
| PATIO                                                   | 3800 x 2500                                              |
|                                                         |                                                          |
| 4 🔙 3                                                   | â 2                                                      |

| TOTAL AREAS                       |                      |
|-----------------------------------|----------------------|
| GROUND FLOOR INCL                 | 139.72m <sup>2</sup> |
| UPPER FLOOR                       | 72.88m <sup>2</sup>  |
| PORTICO                           | 6.29m <sup>2</sup>   |
| PATIO                             | 9.50m <sup>2</sup>   |
| TOTAL HOME AREA                   | 228.39m <sup>2</sup> |
| EXTERIOR LENGTH<br>EXTERIOR WIDTH | 20.60m<br>10.20m     |
| MINIMUM LOT WIDTH                 |                      |
| METRIC                            | 13.10m               |
| MINIMUM LOT LENGT                 | Н                    |
| METRIC                            | 29.20m               |