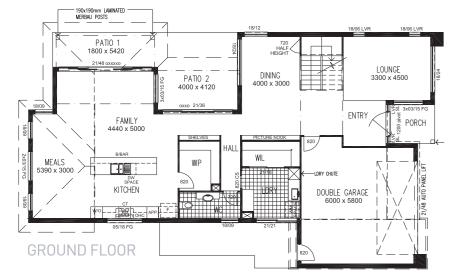

GROUND FLOOR

256.18m<sup>2</sup> • 27.57sq

MARTINIQUE

 $L \cup$ 

The **Martinique 257** is a real entertainer with all the living focus to the huge patio maximising the block usage. Generous bedrooms, a walk through laundry from garage to gallery kitchen, very convenient.

**GROUND FLOOR** 

FIRST FLOOR

| LIVING AREAS |             |
|--------------|-------------|
| FAMILY       | 4000 x 4120 |
| DINING       | 3000 x 4100 |
| LOUNGE       | 4100 x 4100 |
|              |             |
| BEDROOMS     |             |
| BED 1        | 4000 x 3900 |
| BED 2        | 3800 x 3300 |
| BED 3        | 3500 x 3300 |
| STUDY        | 3100 x 3640 |
| OUTDOOR      |             |
| PATIO        | 2700 x 5400 |
|              |             |
|              |             |
| <b>4 2</b>   | <b>会</b> 2  |
|              |             |
|              |             |

| TOTAL AREAS              |                      |  |  |
|--------------------------|----------------------|--|--|
| GROUND FLOOR INCL GARAGE | 178.7m <sup>2</sup>  |  |  |
| UPPER FLOOR              | 59.83m <sup>2</sup>  |  |  |
| PORCH                    | 3.07m <sup>2</sup>   |  |  |
| PATIO                    | 14.58m <sup>2</sup>  |  |  |
| TOTAL HOME AREA          | 256.18m <sup>2</sup> |  |  |
| EXTERIOR LENGTH          | 21.53m               |  |  |
| EXTERIOR WIDTH           | 11.70m               |  |  |
| MINIMUM LOT WIDTH        |                      |  |  |
| METRIC                   | 14.60m               |  |  |
| MINIMUM LOT LENGTH       |                      |  |  |