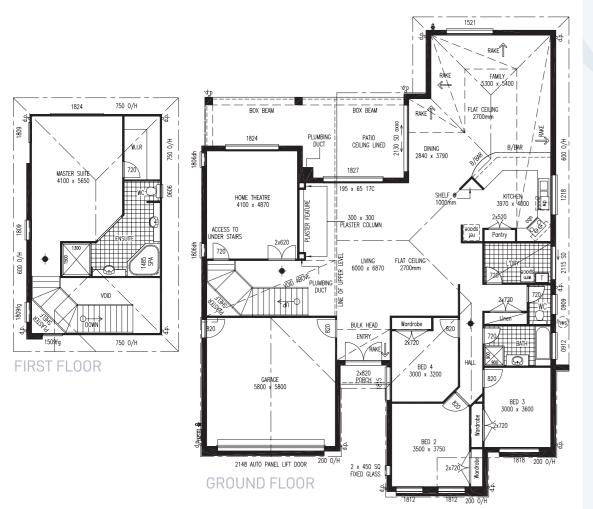

STUDY 700 x 25

BED 4 3600 × 3000

BED 2 100 x 320

CENTRAL COURTYARD

/ LIVING

**GROUND FLOOR** 

This Martinique 348 is an awesome design that suits water front long skinny blocks, huge options to redesign as per your needs, 4 bedrooms with study, multiple outdoor living areas for all seasons, separate living and views galore from the kitchen/dining/family rooms.

|    | LIVING AREAS |             | TOTAL AREAS              |
|----|--------------|-------------|--------------------------|
|    | FAMILY       | 3700 x 4680 | GROUND FLOOR             |
|    | DINING       | 3570 x 4680 | GARAGE                   |
|    | LIVING       | 3270 x 4400 | UPPER FLOOR              |
|    |              |             | PORTICO                  |
|    | BEDROOMS     |             | TERRACE                  |
| ł  | BED 1        | 4000 x 4030 | BALCONY                  |
| į. | BED 2        | 3200 x 4100 | EAVE O/H                 |
| į. | BED 3        | 3000 x 3500 | TOTAL HOME AR            |
| i  | BED 4        | 3000 x 3600 | TOTAL HOME AN            |
|    | STUDY        | 2500 x 3700 | EXTERIOR LENG            |
|    |              |             | EXTERIOR WIDTH           |
|    | OUTDOOR      |             |                          |
|    | TERRACE      | 4020 x 4500 | MINIMUM LOT W            |
|    | BALCONY      | 2300 x 4460 | METRIC                   |
|    | 4 🔙 3 🤅      | 2           | MINIMUM LOT LI<br>METRIC |
|    |              |             |                          |

| GROUND FLOOR INCL GARAGE                  | 235.56m <sup>2</sup>                    |
|-------------------------------------------|-----------------------------------------|
| UPPER FLOOR                               | 53.83m <sup>2</sup>                     |
| PORTICO<br>TERRACE<br>BALCONY<br>EAVE O/H | 9.45m²<br>24.55m²<br>10.31m²<br>14.18m² |
| TOTAL HOME AREA                           | 347.88m <sup>2</sup>                    |
| EXTERIOR LENGTH<br>EXTERIOR WIDTH         | 30.08m<br>12.66m                        |
| MINIMUM LOT WIDTH<br>METRIC               | 15.00m                                  |
| MINIMUM LOT LENGTI<br>METRIC              | H<br>38.50m                             |