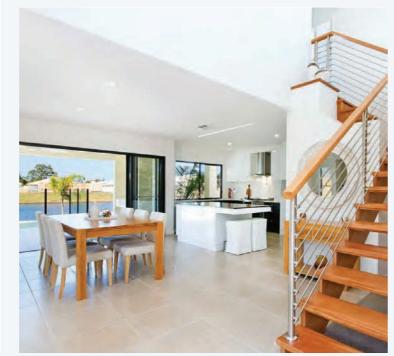

#### GROUND FLOOR

A statement to say you've made it, with 4 bedrooms, study and retreat with dual outdoor living options at the rear or in your secluded entertainers paradise the central courtyard. Control the climate with crossflow ventilation via the bifold doors and windows. Upstairs is purely for the adults with your own master suite and balcony to relax on.