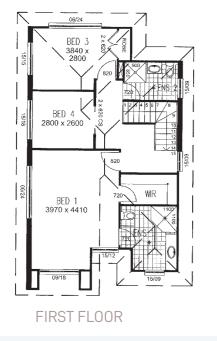

## <sup>66</sup>It just gets better <sup>99</sup>

228.39m<sup>2</sup> • 24.58sq

Extremely attractive from the street with modern lines, entry is via a Skillion Roof Portico to a 4 bed, 3 bath home with rear living, laundry, courtyard and huge kitchen. The perfect coastal entertainer!

| LIVING AREAS                                            |                                                          |
|---------------------------------------------------------|----------------------------------------------------------|
| LIVING<br>DINING                                        | 4440 x 6900<br>2170 x 2560                               |
| BEDROOMS<br>BED 1<br>BED 2<br>BED 3<br>BED 4<br>OUTDOOR | 3970 x 4410<br>2900 x 3040<br>2800 x 3840<br>2600 x 2800 |
| PATIO                                                   | 3800 x 2500                                              |
|                                                         |                                                          |
| 4 🔙 3                                                   | â 2                                                      |

| TOTAL AREAS                       |                      |
|-----------------------------------|----------------------|
| GROUND FLOOR INCL                 | 139.72m <sup>2</sup> |
| UPPER FLOOR                       | 72.88m <sup>2</sup>  |
| PORTICO                           | 6.29m <sup>2</sup>   |
| PATIO                             | 9.50m <sup>2</sup>   |
| TOTAL HOME AREA                   | 228.39m <sup>2</sup> |
| EXTERIOR LENGTH<br>EXTERIOR WIDTH | 20.60m<br>10.20m     |
| MINIMUM LOT WIDTH                 |                      |
| METRIC                            | 13.10m               |
| MINIMUM LOT LENGT                 | Н                    |
| METRIC                            | 29.20m               |