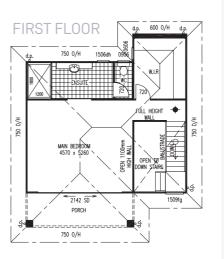

#### FLOOR PLAN

This is a regal design perfectly suited for huge corner lots or acreage where the views are to the front. The design has 2 bedrooms, 2 master studios and is designed for entertaining with the gallery kitchen and a huge alfresco entertaining area.

#### LIVING AREAS FAMILY 3500 x 7300 2800 x 2900 DINING LOUNGE 4000 x 4500 BEDROOMS MAIN BEDROOM 4570 x 5260 BED 1 3500 x 4900 BED 2 2500 x 3500 BED 3 2500 x 3000 OUTDOOR ALFRESCO 2700 x 8000 PORCH 1500 x 5500 **a**2

#### TOTAL AREAS

| GROUND FLOOR INCL  | 219.38m²             |  |  |
|--------------------|----------------------|--|--|
| UPPER FLOOR        | 56.64m <sup>2</sup>  |  |  |
| ALFESCO            | 18.95m <sup>2</sup>  |  |  |
| PORCH              | 10.10m <sup>2</sup>  |  |  |
| PORCH U/F          | 9.18m <sup>2</sup>   |  |  |
| TOTAL HOME AREA    | 314.25m <sup>2</sup> |  |  |
| EXTERIOR LENGTH    | 11.01m               |  |  |
| EXTERIOR WIDTH     | 25.60m               |  |  |
| MINIMUM LOT WIDTH  |                      |  |  |
| METRIC             | 28.70m               |  |  |
| MINIMUM LOT LENGTH |                      |  |  |
| METRIC             | 19.16m               |  |  |