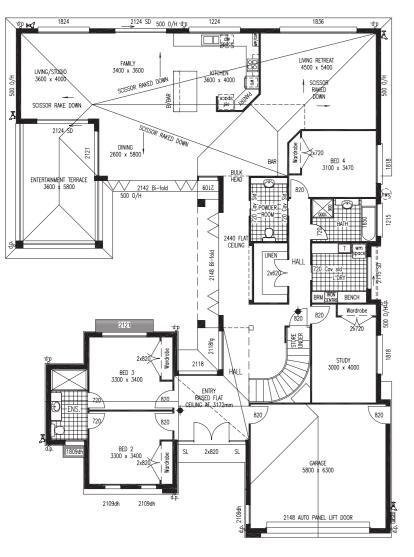

#### GROUND FLOOR

A statement to say you've made it, with 4 bedrooms, study and retreat with dual outdoor living options at the rear or in your secluded entertainers paradise the central courtyard. Control the climate with crossflow ventilation via the bifold doors and windows. Upstairs is purely for the adults with your own master suite and balcony to relax on.

## <sup>66</sup>A statement to say you've made it.99

#### LIVING AREAS

| LIVING   | 4500 x 5400 |
|----------|-------------|
| FAMILY   | 3400 x 3600 |
| DINING   | 2600 x 5800 |
| STUDIO   | 3600 x 4000 |
| BEDROOMS |             |
| BED 1    | 3600 x 4200 |
| BED 2    | 3300 x 3400 |
| BED 3    | 3300 x 3400 |
| BED 4    | 3100 x 3470 |
| RETREAT  | 2900 x 3000 |
| STUDY    | 3000 x 4000 |
| OUTDOOR  |             |
| TERRACE  | 3600 x 5800 |
| BALCONY  | 2400 x 6000 |
| 6 🔙 4    | â 2         |

#### TOTAL AREAS

| GROUND FLOOR INCL GARAGE               | 277.73m <sup>2</sup>         |
|----------------------------------------|------------------------------|
| UPPER FLOOR                            | 62.42m <sup>2</sup>          |
| VERANDAH<br>EAVE EXIT<br>ENTERTAIN TCE | 14.45m²<br>7.32m²<br>23.17m² |
| TOTAL HOME AREA                        | 385.09m <sup>2</sup>         |
| EXTERIOR LENGTH<br>EXTERIOR WIDTH      | 23.58m<br>17.59m             |
| MINIMUM LOT WIDTH<br>METRIC            | 21.24m                       |
| MINIMUM LOT LENGTH<br>METRIC           | <b>H</b><br>31.69m           |