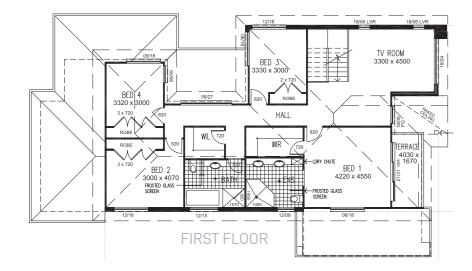

#### FLOOR PLAN

The Martinique 345 stands tall, it suits a smaller modern block with views to the front via the Dining/Lounge and TV room/Bedroom 1, with a dual patio private outdoor Living area and open family/Meals/Kitchen this design is easy living.

| LIVING AREAS                                  |                                                      |
|-----------------------------------------------|------------------------------------------------------|
| LOUNGE<br>FAMILY<br>DINING<br>MEALS           | 3300 x 450<br>4440 x 500<br>4000 x 300<br>5390 x 300 |
| BED ROOMS<br>BED 1<br>BED 2<br>BED 3<br>BED 4 | 4220 x 455<br>3000 x 407<br>3330 x 300<br>3320 x 300 |
| OUTDOOR<br>PATIO 1<br>PATIO 2<br>TERRACE      | 1800 x 542<br>4000 x 412<br>4030 x 165               |

| GROUND FLOOR INCL                 | 181.36m²                    |
|-----------------------------------|-----------------------------|
| UPPER FLOOR                       | 133.07m <sup>2</sup>        |
| PATIO 1/2<br>TERRACE<br>PORCH     | 18.83m²<br>6.73m²<br>4.65m² |
| TOTAL HOME AREA                   | 344.64m <sup>2</sup>        |
| EXTERIOR LENGTH<br>EXTERIOR WIDTH | 20.95m<br>12.06m            |
| MINIMUM LOT WIDTH<br>METRIC       | 14.51m                      |
| MINIMUM LOT LENGT<br>METRIC       | <b>H</b><br>  27.55m        |