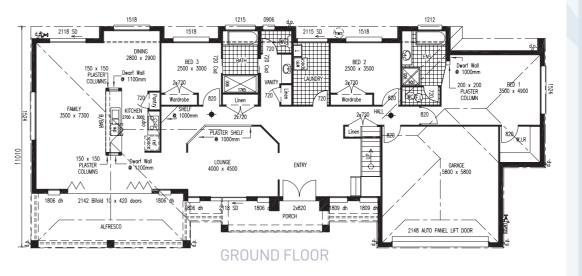

#### FLOOR PLAN

This is a regal design perfectly suited for huge corner lots or acreage where the views are to the front. The design has 2 bedrooms, 2 master studios and is designed for entertaining with the gallery kitchen and a huge alfresco entertaining area.

#### LIVING AREAS FAMILY 3500 x 7300 2800 x 2900 DINING LOUNGE 4000 x 4500 BEDROOMS MAIN BEDROOM 4570 x 5260 BED 1 3500 x 4900 BED 2 2500 x 3500 BED 3 2500 x 3000 OUTDOOR ALFRESCO 2700 x 8000 PORCH 1500 x 5500 **a**2

#### TOTAL AREAS

| GROUND FLOOR INCL  | 219.38m²             |  |  |
|--------------------|----------------------|--|--|
| UPPER FLOOR        | 56.64m <sup>2</sup>  |  |  |
| ALFESCO            | 18.95m <sup>2</sup>  |  |  |
| PORCH              | 10.10m <sup>2</sup>  |  |  |
| PORCH U/F          | 9.18m <sup>2</sup>   |  |  |
| TOTAL HOME AREA    | 314.25m <sup>2</sup> |  |  |
| EXTERIOR LENGTH    | 11.01m               |  |  |
| EXTERIOR WIDTH     | 25.60m               |  |  |
| MINIMUM LOT WIDTH  |                      |  |  |
| METRIC             | 28.70m               |  |  |
| MINIMUM LOT LENGTH |                      |  |  |
| METRIC             | 19.16m               |  |  |