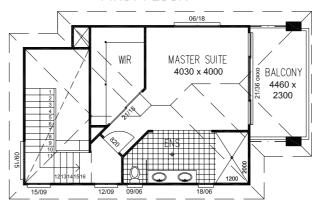

| CH   | 4550 x 120 |
|------|------------|
| RACE | 2500 x 410 |
| AGE  | 3800 x 590 |
|      |            |

â 1

METRIC

METRIC

202.42m<sup>2</sup> • 21.78sq

U

The **Florida 203** is a practical, easy to live in home that suits coastal land sizes. Master Suite is upstairs with a viewing balcony and ensuite that accesses the study. The design has central living with aspects to the rear patio.

#### TOTAL AREAS

| UPPER FLOOR                 | 47.02m <sup>2</sup>  |  |
|-----------------------------|----------------------|--|
| GROUND FLOOR INCL<br>GARAGE | 138.99m <sup>2</sup> |  |
| PATIO                       | 11.17m <sup>2</sup>  |  |
| PORCH                       | 1.12m <sup>2</sup>   |  |
| BALCONY                     | 4.12m <sup>2</sup>   |  |
| TOTAL HOME AREA             | 202.42m <sup>2</sup> |  |
| EXTERIOR LENGTH             | 18.11m               |  |
| EXTERIOR WIDTH              | 10.14m               |  |
| MINIMUM LOT WIDTH           |                      |  |
| METRIC                      | 12.00m               |  |
|                             |                      |  |